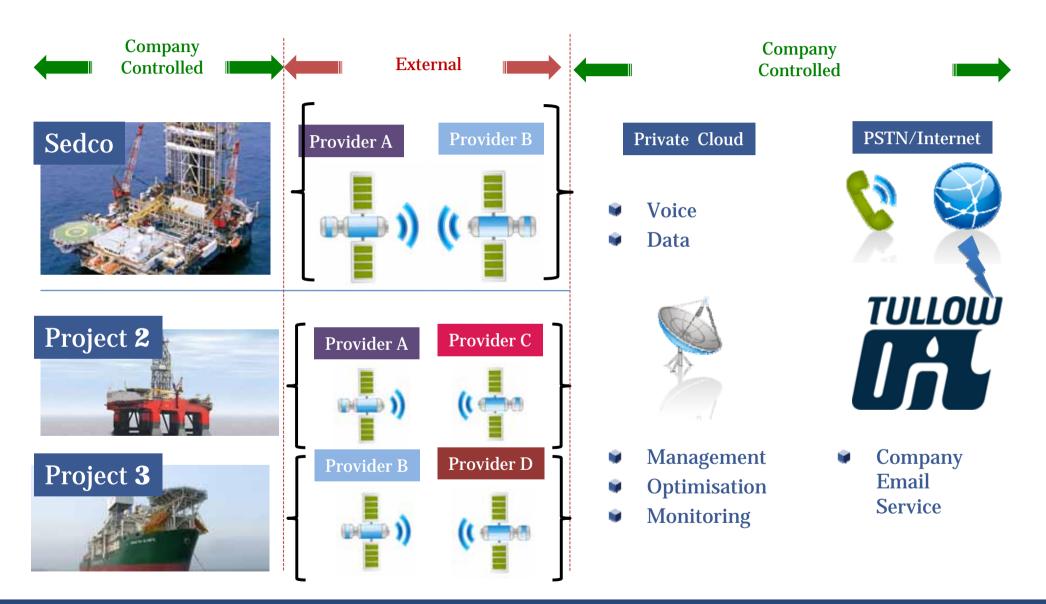

## A *Different* Approach to Field Site Comms



#### **Alex Billowes**

Senior Solutions Architect abillowes@isnsolutions.co.uk



## About ISN / Our Experience

- Started in 1999
- 3 of top 4 UK Independents
- Specialist in Upstream Infrastructure

















- New semi-sub going to Ghana
- **▶** Innovative and scalable
- **▼** Tight timescales





## What? – Service Requirements



- Voice
- Internet
- Email
- Local data



- Guaranteed bandwidth
- NetworkAccess



- Voice
- Remote Connectivity
- Network access







### **Traditional Model**



= Active / Active Links



#### **Tullow Architecture**



## **Simplicity**



- Private Cloud Single delivery point for all sites
- Minimum offshore infrastructure
- Single point of contact for support





## Flexibility



- Modular Can easily adapt to accommodate new services/applications
- Can accommodate different links – not necessarily Satellite



#### Resilience



- Dual comms providers
- Separate physical satellites
- Failover and recovery
- **▶** Full redundancy for critical hardware and services



#### Performance

ISN BOLUTIONS

- Active/Active comms providers
- Fast logins
- Optimisation
- Web Filtering
- Segregated networks
- Traffic management



## Management

Project - Lessons Learned

Support - Service Review

24/7 support

Network Intelligence

Continual Service

**Improvement** 









- Innovative technology enables n