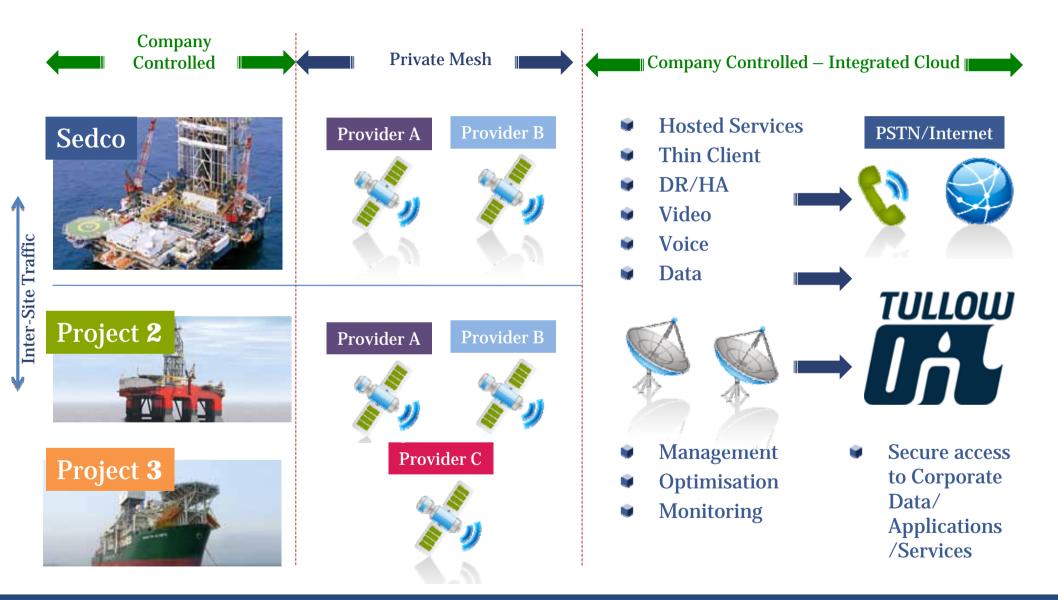

Active comms providers
- Fast logins
- Optimisation
- Web Filtering
- Segregated networks
- Traffic management



## Management

Project - Lessons Learned

Support - Service Review

24/7 support

Network Intelligence

Continual Service

**Improvement** 









- Innovative technology enables new services/economies of scale
- Responsive services/sites can be added quickly
- High performance Delivers what the users need when they need it
- Cheaper site rollout (CAPEX)
- Reduced support costs (OPEX)



#### The Future



- Integrated Cloud
- Unified application delivery
- Meshed VSAT
- Increased resilience/DR
- Real-time video and monitoring (Virtual Rig Site/Virtual Operator)
- ▼ Field site becomes "Just another office"
- Additional Sites not just Rigs





#### The Future - Architecture





## **In Summary**

- Service first technology second
- We are listening! Service providers must collaborate to deliver best service to client
- Keep it simple and flexible
- Breakaway from Traditional Model
- Consider entire service cycle –Continual Improvement





## THANK YOU, ANY QUESTIONS?



# Alex Billowes Senior Solutions Architect abillowes@isnsolutions.co.uk