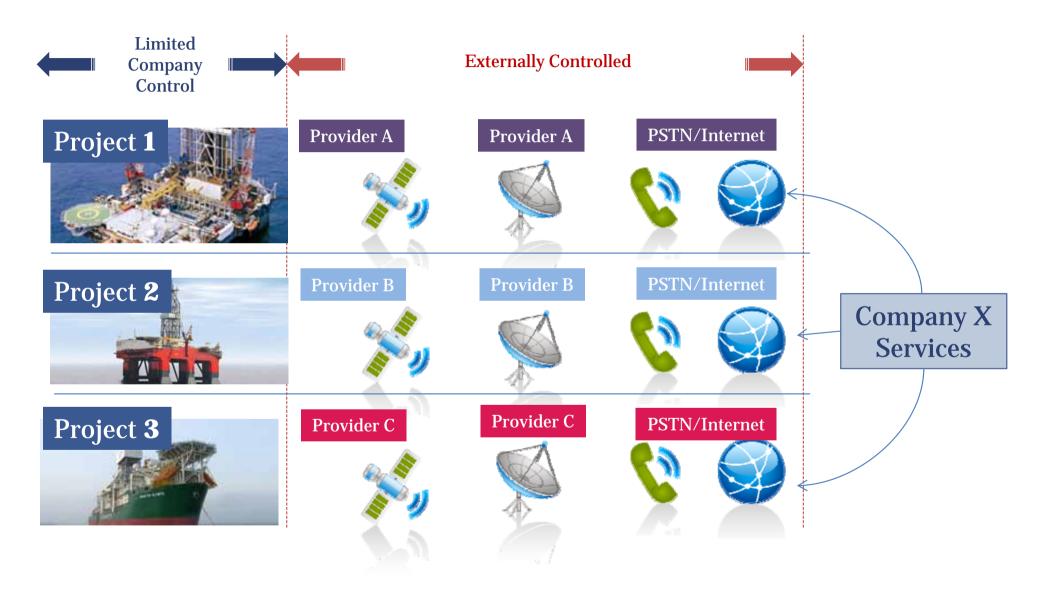

## A *Different* Approach to Field Site Comms



#### **Alex Billowes**

Senior Solutions Architect abillowes@isnsolutions.co.uk



## About ISN / Our Experience

- Started in 1999
- 3 of top 4 UK Independents
- Specialist in Upstream Infrastructure

















- New semi-sub going to Ghana
- **▶** Innovative and scalable
- **▼** Tight timescales





## What? – Service Requirements



- Voice
- Internet
- Email
- Local data



- Guaranteed bandwidth
- NetworkAccess



- Voice
- Remote Connectivity
- Network access







### **Traditional Model**



= Active / Active Links



#### **Tullow Architecture**



## **Simplicity**



- Private Cloud Single delivery point for all sites
- Minimum offshore infrastructure
- Single point of contact for support





## Flexibility



- Modular Can easily adapt to accommodate new services/applications
- Can accommodate different links – not necessarily Satellite



#### Resilience



- Dual comms providers
- Separate physical satellites
- Failover and recovery
- **▶** Full redundancy for critical hardware and services



#### Performance

ISN BOLUTIONS

- Active/Active comms providers
- Fast logins
- Optimisation
- Web Filtering
- Segregated networks
- Traffic management



## Management

Project - Lessons Learned

Support - Service Review

24/7 support

Network Intelligence

Continual Service